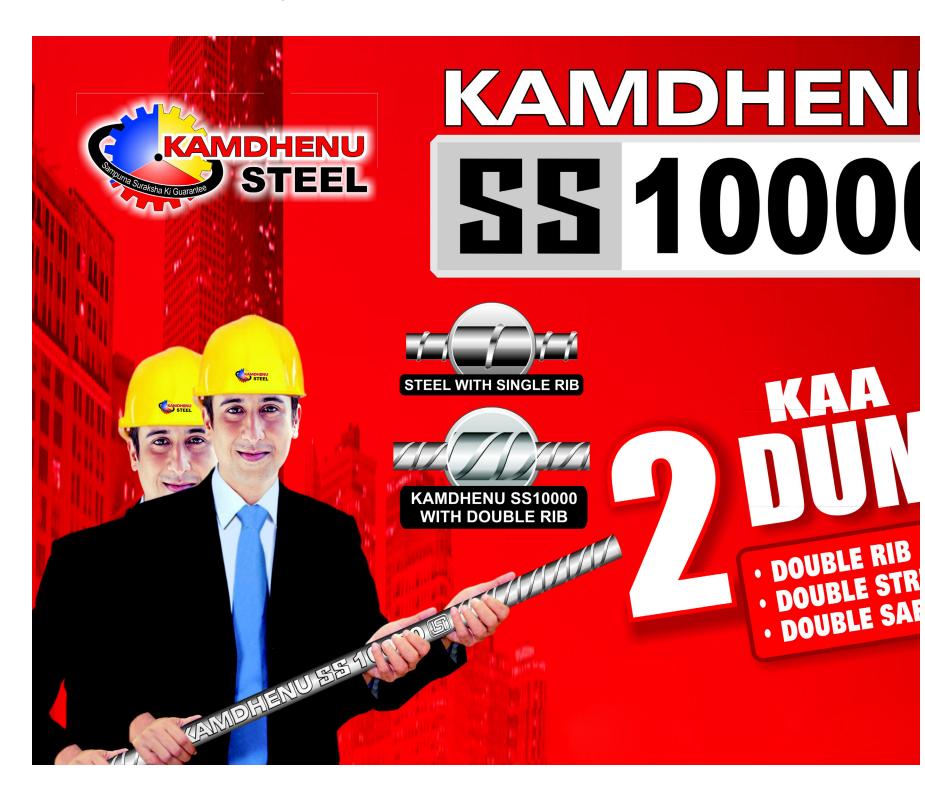

# TIMELESS ARCHITECTURE

Marking the profound superiority in terms of technology and innovation, Kamdhenu is manufacturing and marketing India's only authorized double ribs TMT rebar KAMDHENU SS10000 using latest international technology. This premium product KAMDHENU SS10000 features double ribs, double strength and double safety to provide double earthquake safe constructions.